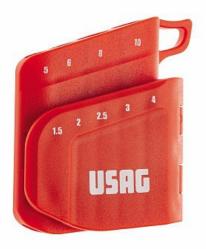

# **EMPTY HOLDER**

## 280 X/SV9

• For angled keys 280 X/S9

#### **Articles**

280 X/S9 - Set of 9 angled hexagon keys with special profiles

Stanley Black & Decker Italia S.r.l.

Sede legale: Via Energy Park 6 - 20871 Vimercate (MB) Sede operativa: Via Volta 3 - 21020 Monvalle (VA) Italia Partita IVA e C.F: 03225990138